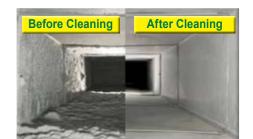

#### Along with your Furnace checkup appointment Schedule an Air Duct Cleaning

The cleaner your air ducts and air vents, the cleaner your air.

Dirty air ducts only re-circulate dirt, dust and allergens throughout your home - let our experienced pros make sure that doesn't happen in your home.

Our technicians use an efficient compressed-air technique to dislodge dirt and contaminants. Then a 99%-efficient, high-powered vacuum is used to remove the dirt and return ultra-clean air back into your home.