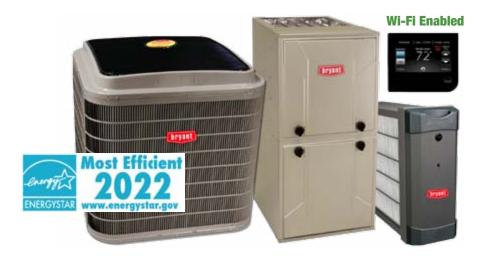

## **Save On High Efficiency Equipment From Bryant Get Superior Home Comfort With Low Energy Bills**

(AFUE) ratio, which is the percentage of heat produced for every dollar of fuel consumed. Like the miles-per-gallon rating on your car, the higher the AFUE rating, the lower

Heating & Cooling Systems

- Brvant 987M Evolution® Gas Furnace Pamper yourself with superior comfort and consistent temperature control. Efficiency Rating (AFUE) up to 98.3%
- **Bryant 186CNV Evolution® Extreme Air Conditione** True variable-speed operation to provide premium cooling, enhanced energy savings and whisper-quiet operation. Efficiency Rating of up to 26 SEER.
- Evolution® DGAPA Air Purifier

Features Captures & Kills™ technology designed to remove bacteria, viruses, pollen, mold and more.

Preferred Series™ Large Fan Humidifier 18 gallon capacity per day. It quietly and evenly distributes moisture and provides whole-home comfort.