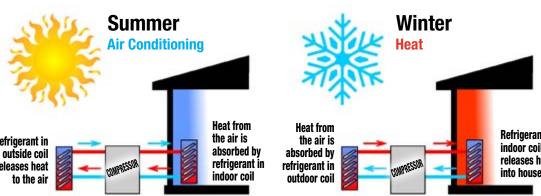

## How Heat Pumps Work To Provide Heat In The Winter & AC In The Summer

Like your refrigerator, heat pumps use electricity to pump refrigerant and transfe heat from one space to another. When we transfer heat from within our home to the outdoors, we call it "air conditioning". Conversely, when we transfer heat from the outdoors to within the home, we call it a "heat-pump"

#### Indoor & Outdoor Bryant 38MPRA Evolution™ Heat Pump Equipment

**Watch Our "How Heat** Scan to visit: Betlem.com/air-source-heat-pumps.ht