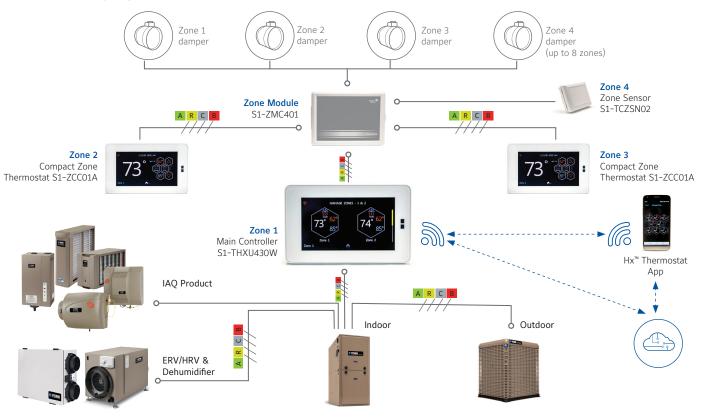

## Example application and wiring

( )

۲

\*If registered as "system" with the HVAC equipment.

#### ZONE MODULE: S1-ZMC401

Central hub that allows communication from the main controller to the other stats/sensors of the system, the HVAC equipment, and dampers.

- Compatible with any 3-wire
  24V power on/off damper
- Up five dampers per zone
- 3" digital display for system configuration

#### Hx<sup>™</sup>3 MAIN CONTROLLER: S1-THXU430W (ZONE 1)

Hx<sup>™3</sup> zone thermostat that acts as the primary controls point for the entire home and zone 1 controller. It partners with additional secondary thermostats or sensors to enable control of the remaining zones.

#### SECONDARY SENSORS (ZONES 2-8)\*\*

#### Hx<sup>™</sup>3 Zone Thermostat: S1-THXU430W

- 4.3" digital color touchscreen
- Temperature and humidity control
- View and edit individual zone settings and schedule (copy, custom, away, vacation)
- Visibility to other zone system settings

#### Hx<sup>™</sup>3 Compact Zone Thermostat: S1-ZCC01A

- 2.8" digital color touchscreen
- Temperature and humidity control
- View and edit individual zone settings (heat, cool, auto, e-heat, fan)

### Zone Sensor: S1-TCZSN02

- View zone status at the Main Controller and through the Hx<sup>™</sup> Thermostat app
- Temperature monitoring